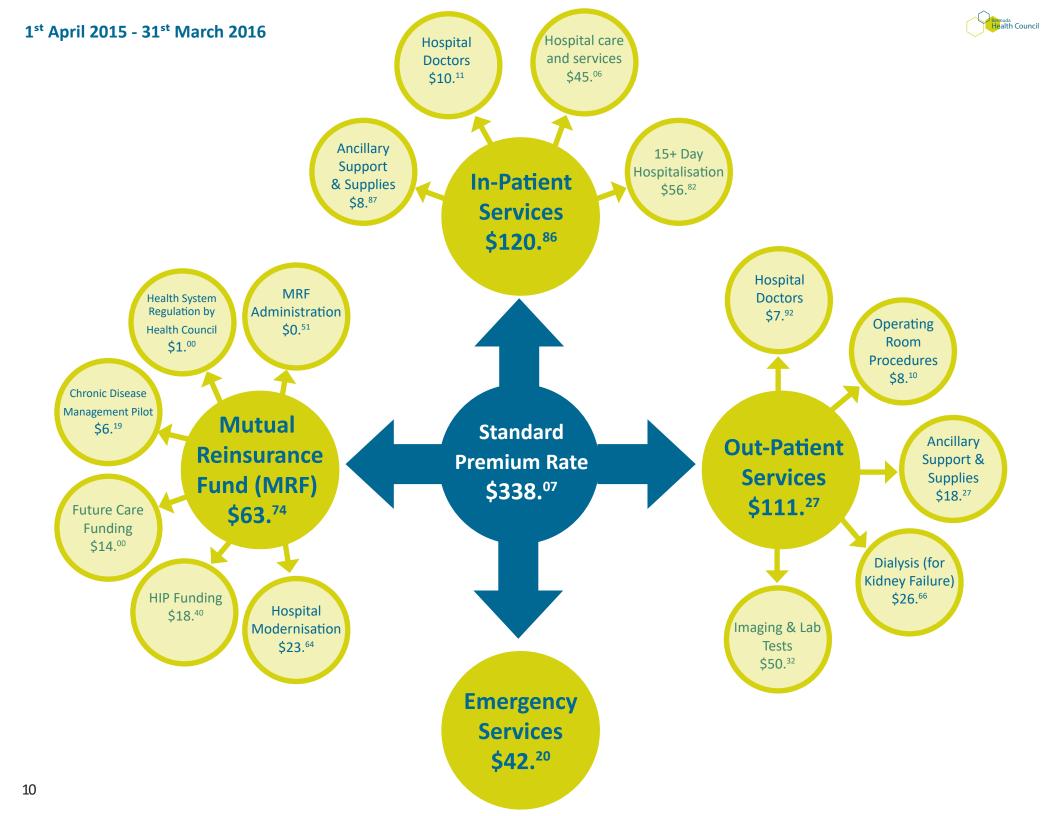

# **TABLE OF CONTENTS**

| 1 <sup>st</sup> January 2023 - 31 <sup>st</sup> March 2024*    | 4  |
|----------------------------------------------------------------|----|
| 1 <sup>st</sup> November 2021 - 31 <sup>st</sup> December 2022 | 5  |
| 1 <sup>st</sup> June 2019 - 31 <sup>st</sup> October 2021      | 6  |
| 1 <sup>st</sup> June 2018 - 31 <sup>st</sup> May 2019          | 7  |
| 1 <sup>st</sup> July 2017 - 31 <sup>st</sup> May 2018          | 8  |
| 1 <sup>st</sup> April 2016 - 30 <sup>th</sup> June 2017        | 9  |
| 1 <sup>st</sup> April 2015 - 31 <sup>st</sup> March 2016       | 10 |