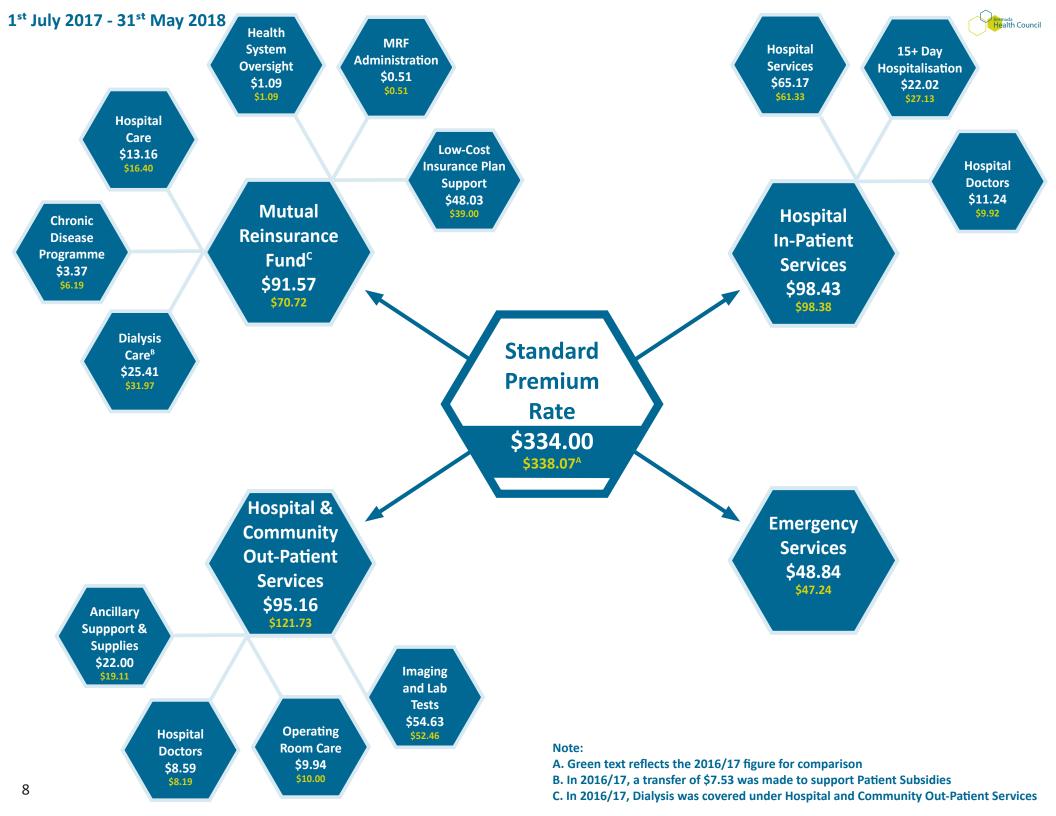

# **TABLE OF CONTENTS**

| 1 <sup>st</sup> January 2023 - 31 <sup>st</sup> March 2024*    | 4  |
|----------------------------------------------------------------|----|
| 1 <sup>st</sup> November 2021 - 31 <sup>st</sup> December 2022 | 5  |
| 1 <sup>st</sup> June 2019 - 31 <sup>st</sup> October 2021      | 6  |
| 1 <sup>st</sup> June 2018 - 31 <sup>st</sup> May 2019          | 7  |
| 1 <sup>st</sup> July 2017 - 31 <sup>st</sup> May 2018          | 8  |
| 1 <sup>st</sup> April 2016 - 30 <sup>th</sup> June 2017        | 9  |
| 1 <sup>st</sup> April 2015 - 31 <sup>st</sup> March 2016       | 10 |