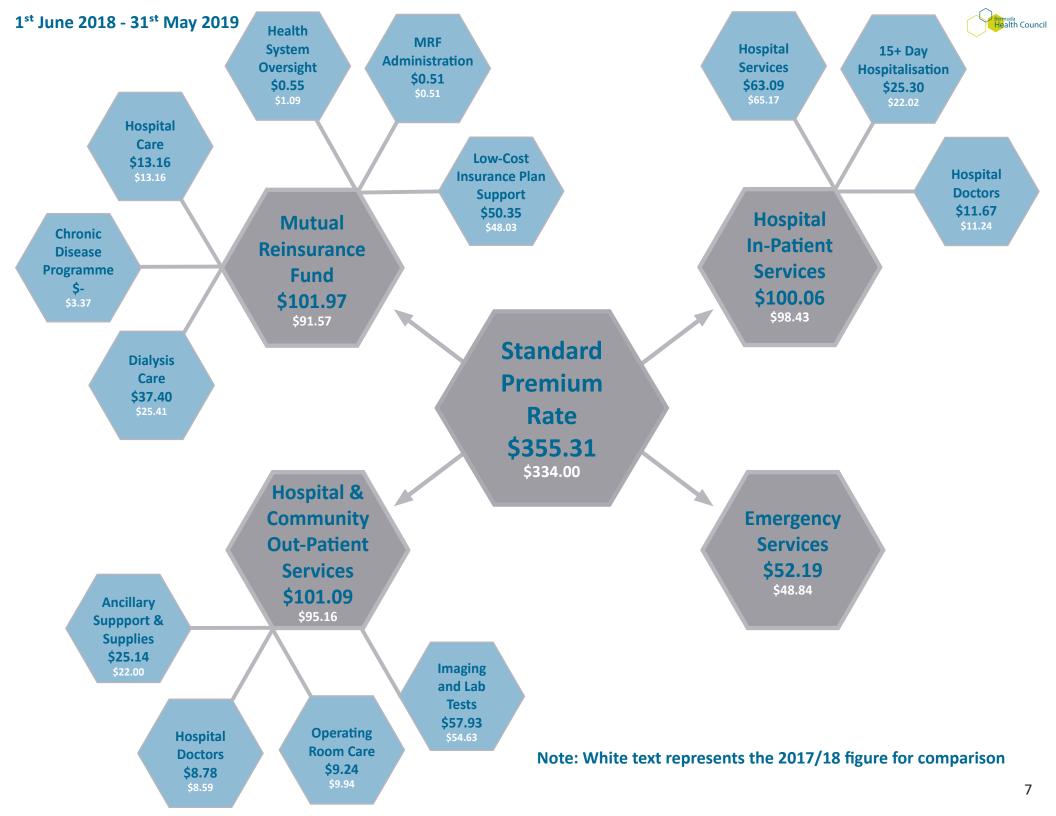

# **TABLE OF CONTENTS**

| 1 <sup>st</sup> January 2023 - 31 <sup>st</sup> March 2024*    | 4  |
|----------------------------------------------------------------|----|
| 1 <sup>st</sup> November 2021 - 31 <sup>st</sup> December 2022 | 5  |
| 1 <sup>st</sup> June 2019 - 31 <sup>st</sup> October 2021      | 6  |
| 1 <sup>st</sup> June 2018 - 31 <sup>st</sup> May 2019          | 7  |
| 1 <sup>st</sup> July 2017 - 31 <sup>st</sup> May 2018          | 8  |
| 1 <sup>st</sup> April 2016 - 30 <sup>th</sup> June 2017        | 9  |
| 1 <sup>st</sup> April 2015 - 31 <sup>st</sup> March 2016       | 10 |

<sup>\*</sup>anticipated end date, as of publication

compared to a cumulative SPR-related income of \$241.36 in 2018/19.