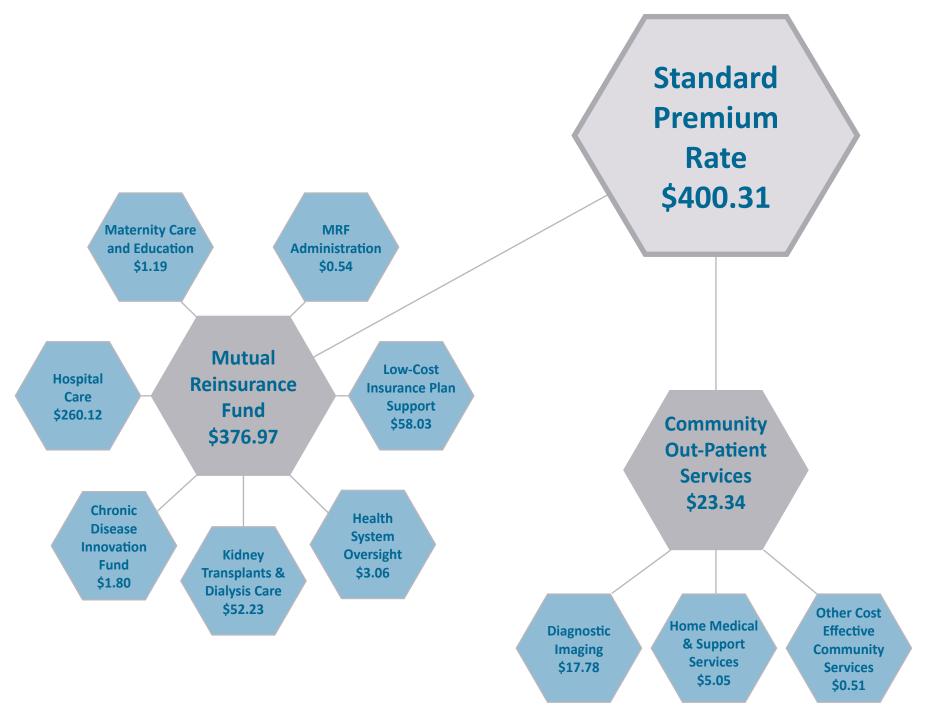

# **TABLE OF CONTENTS**

| 1 <sup>st</sup> January 2023 - 31 <sup>st</sup> March 2024*    | 4  |
|----------------------------------------------------------------|----|
| 1 <sup>st</sup> November 2021 - 31 <sup>st</sup> December 2022 | 5  |
| 1 <sup>st</sup> June 2019 - 31 <sup>st</sup> October 2021      | 6  |
| 1 <sup>st</sup> June 2018 - 31 <sup>st</sup> May 2019          | 7  |
| 1 <sup>st</sup> July 2017 - 31 <sup>st</sup> May 2018          | 8  |
| 1 <sup>st</sup> April 2016 - 30 <sup>th</sup> June 2017        | 9  |
| 1 <sup>st</sup> April 2015 - 31 <sup>st</sup> March 2016       | 10 |