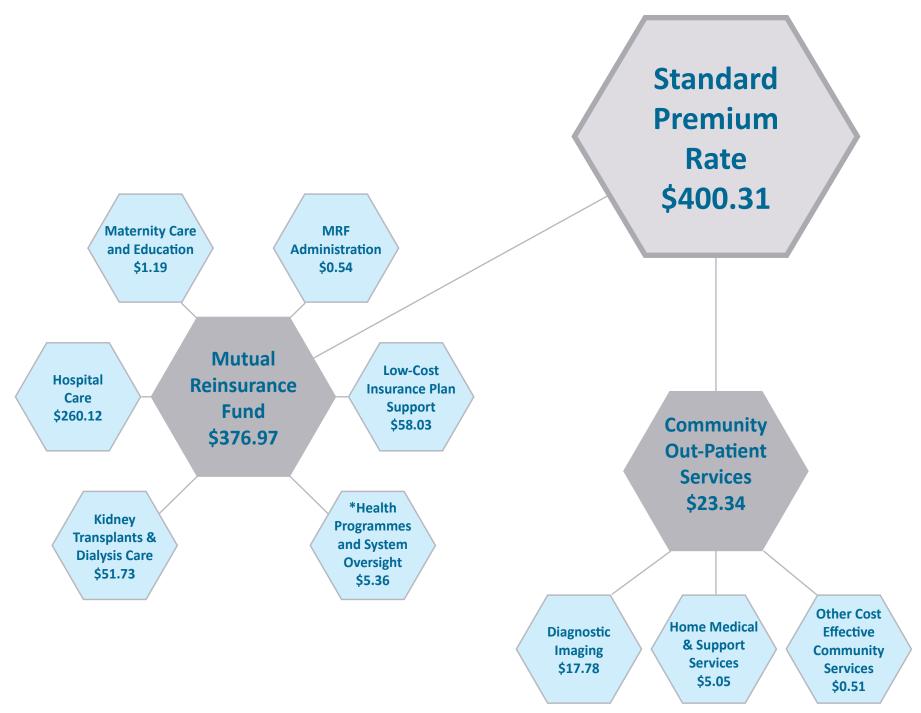

# **TABLE OF CONTENTS**

| 1 <sup>st</sup> January 2023 - 31 <sup>st</sup> March 2024*    | 4  |
|----------------------------------------------------------------|----|
| 1 <sup>st</sup> November 2021 - 31 <sup>st</sup> December 2022 | 5  |
| 1 <sup>st</sup> June 2019 - 31 <sup>st</sup> October 2021      | 6  |
| 1 <sup>st</sup> June 2018 - 31 <sup>st</sup> May 2019          | 7  |
| 1 <sup>st</sup> July 2017 - 31 <sup>st</sup> May 2018          | 8  |
| 1 <sup>st</sup> April 2016 - 30 <sup>th</sup> June 2017        | 9  |
| 1 <sup>st</sup> April 2015 - 31 <sup>st</sup> March 2016       | 10 |