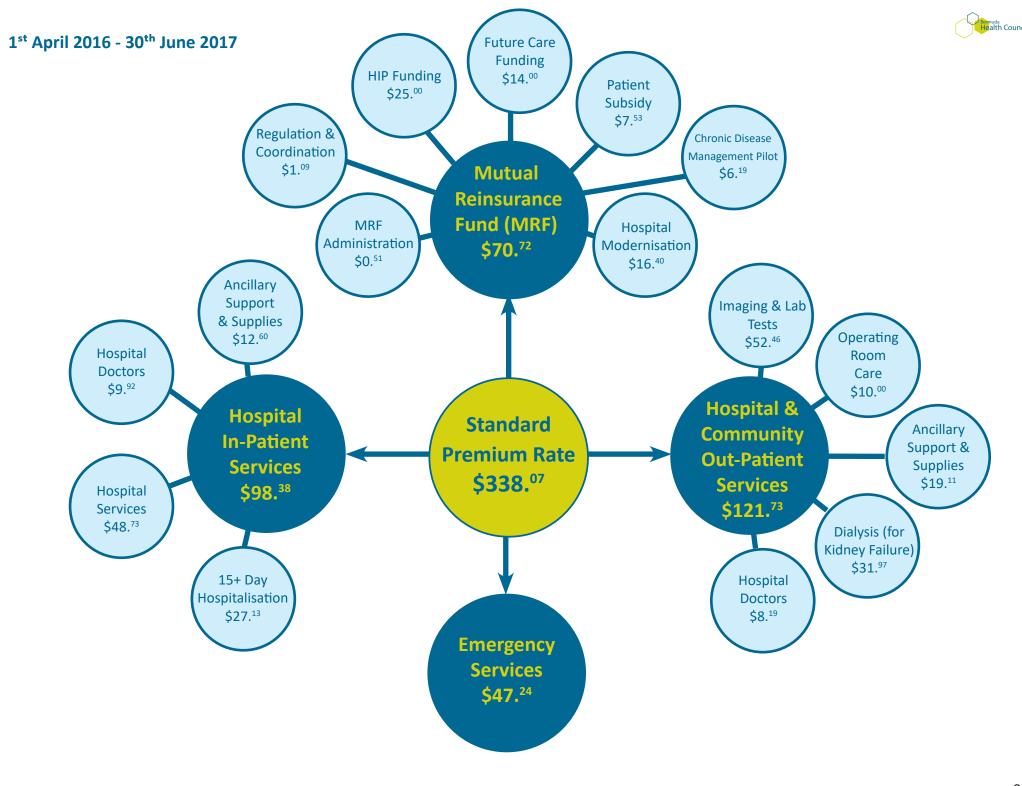

# **TABLE OF CONTENTS**

| 1 <sup>st</sup> January 2023 - 31 <sup>st</sup> March 2024*    | 4  |
|----------------------------------------------------------------|----|
| 1 <sup>st</sup> November 2021 - 31 <sup>st</sup> December 2022 | 5  |
| 1 <sup>st</sup> June 2019 - 31 <sup>st</sup> October 2021      | 6  |
| 1 <sup>st</sup> June 2018 - 31 <sup>st</sup> May 2019          | 7  |
| 1 <sup>st</sup> July 2017 - 31 <sup>st</sup> May 2018          | 8  |
| 1 <sup>st</sup> April 2016 - 30 <sup>th</sup> June 2017        | 9  |
| 1 <sup>st</sup> April 2015 - 31 <sup>st</sup> March 2016       | 10 |