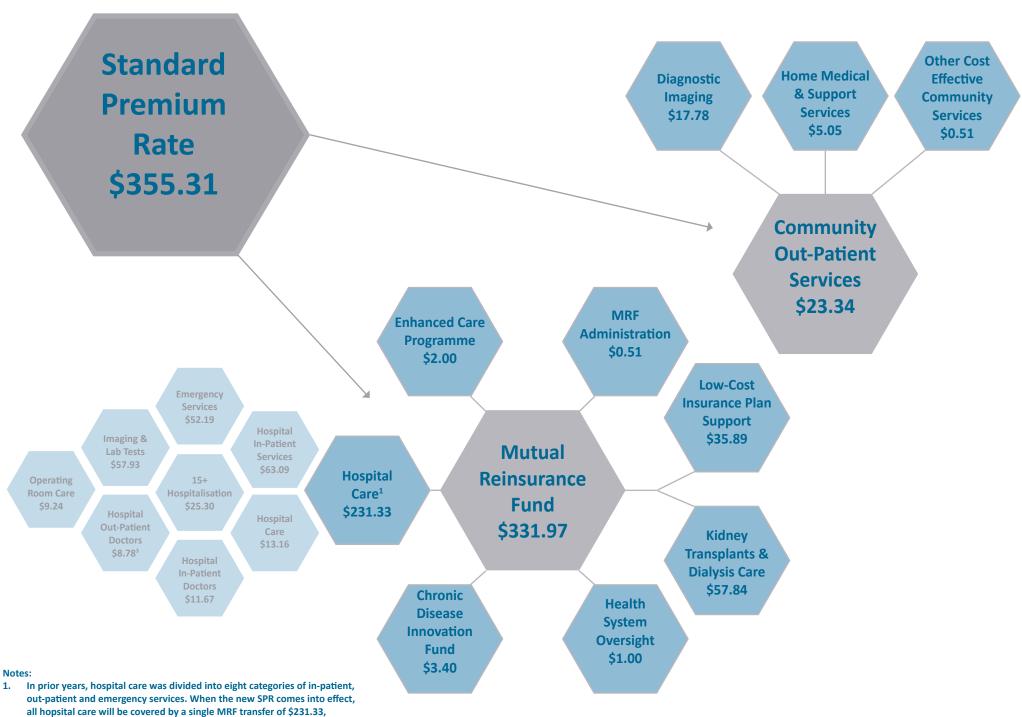

# **TABLE OF CONTENTS**

| 1 <sup>st</sup> January 2023 - 31 <sup>st</sup> March 2024*    | 4  |
|----------------------------------------------------------------|----|
| 1 <sup>st</sup> November 2021 - 31 <sup>st</sup> December 2022 | 5  |
| 1 <sup>st</sup> June 2019 - 31 <sup>st</sup> October 2021      | 6  |
| 1 <sup>st</sup> June 2018 - 31 <sup>st</sup> May 2019          | 7  |
| 1 <sup>st</sup> July 2017 - 31 <sup>st</sup> May 2018          | 8  |
| 1 <sup>st</sup> April 2016 - 30 <sup>th</sup> June 2017        | 9  |
| 1 <sup>st</sup> April 2015 - 31 <sup>st</sup> March 2016       | 10 |